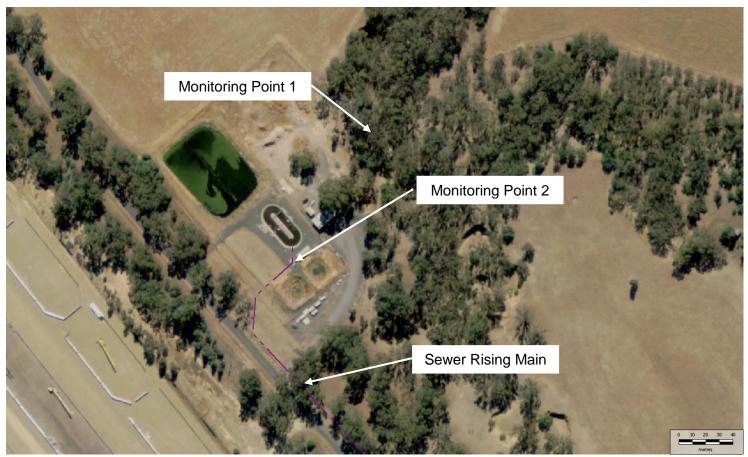

## **Monitoring Point 1**

Location: Flow meter at the Sewerage Treatment Works

Obtained: Daily Sampled: Ongoing

| Item       | Unit   | Frequency | Volume Limit |
|------------|--------|-----------|--------------|
| Daily Flow | KL/day | Daily     | 500          |

## **Monitoring Point 2**

Location: Sampling area at point of discharge into Burkes Creek

Obtained: Every 80 days

Sampled: Ongoing

| Item                   | Unit      | Frequency | Volume Limit |
|------------------------|-----------|-----------|--------------|
| Biochemical Oxygen     | Mg/L      | 80 days   | 20           |
| Demand                 |           |           |              |
| Residual Chlorine      | Mg/L      | 80 days   |              |
| Faecal Coliforms       | CFU/100ml | 80 days   |              |
| Conductivity           | uS/cm     | 80 days   |              |
| Total Nitrogen         | Mg/L      | 80 days   |              |
| Nitrite/Nitrate        | Mg/L      | 80 days   |              |
| Oil & Grease           | Mg/L      | 80 days   | 10           |
| Phosphorus             | Mg/L      | 80 days   |              |
| pН                     | Mg/L      | 80 days   |              |
| Total Keldahl Nitrogen | Mg/L      | 80 days   |              |
| Total Suspended Solids | Mg/L      | 80 days   | 30           |