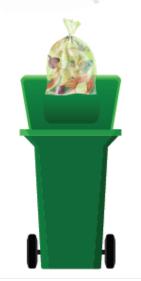

### 4. EMPTY CADDY

#### TIE LINER AND PUT IN BIN

Empty your caddy every 2 - 3 days