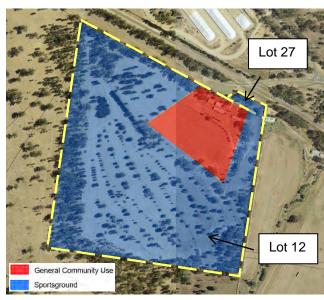

Bushfire Prone, Riparian Land

& Watercourse

Locality: The Rock

**Description:** The Rock Showground & Golf

Course

Address: 3778 Lockhart-The Rock

Road

Title Details: Lots 12 & 27 DP754554

Reserve No. R48746

Owner: Crown

**Gazettal Dates:** 23/04/1913 & 23/06/2017

Gazetted Purpose: 1913 - Racecourse;

showground;

2017 - public recreation and

community purposes

**PoM Category:** Sportsground & General

Community Use

**PoM Type:** Multiple Category

**Area:** 40.92ha

Current Use: An 18 hole golf course

adjacent to the showgrounds that features several large sheds and other structures,

including toilets.

**LEP Provisions:** RE2 Private Recreation,