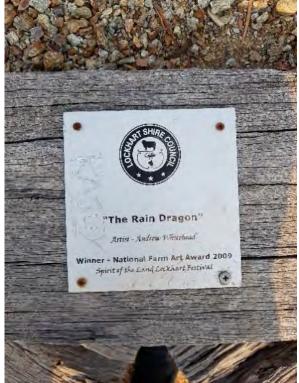

Bushfire Prone, Terrestrial Biodiversity, Heritage

Locality: Lockhart

**Description:** Site of Dragon Sculpture

Address: East Street

Title Details: Lot 7009 DP1019590

Reserve No. R79188

Owner: Crown

**Gazettal Date:** 14/12/1956

Gazetted Purpose: Public Recreation

PoM Category: Park

**PoM Type:** Group – Single Category

Area: 0.77ha

**Current Use:** Site of Dragon Sculpture.

**LEP Provisions:** SP2 Infrastructure Zone,

Terrestrial Biodiversity