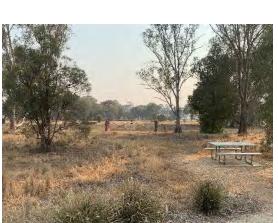

Locality: Lockhart

**Description:** 'Pastoral Shadows of

Brookong' (Hospital Triangle)

Address: East Street

**Title Details:** Lot 158 & 159 DP48529

Reserve No. R1001330

Owner: Crown

**Gazettal Date:** 12/02/1999

Gazetted Purpose: Public Recreation

**PoM Category:** Park

**PoM Type:** Group – Single Category

Area: 5.1ha

**Current Use:** Car park & interpretive walk.

**LEP Provisions:** RU5 Village & RU1 Primary

Production Zones, Terrestrial