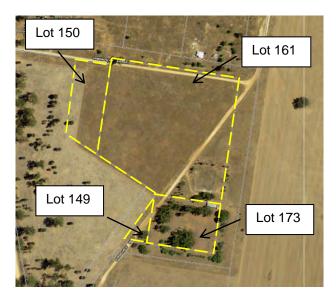

Locality: French Park

Name/Description: French Park Recreation

Reserve

Address: 42 Springvale Road

**Title Details:** Lots 149, 150, 161 & 173

DP754566

Reserve No. R82289

Owner: Crown

**Gazettal Date:** 22/11/1960

Gazetted Purpose: Public Recreation

**PoM Category:** General Community Use

**PoM Type:** Group – Single Category

Area: 5.6h

Current Use: Abandoned tennis courts on Lot

161. Abandoned clubhouse

building on Lot 173.

**LEP Provisions** RU1 Primary Production Zone

Locality: Henty

Name/Description: The Birdcage Reserve

Address: Olympic Highway

Title details: Lot 7002 DP94258

Reserve No. R85312

Owner: Crown