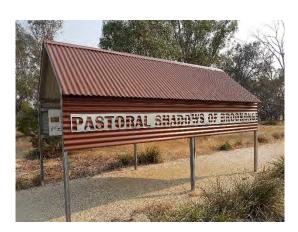

Locality: Lockhart

**Description:** 'Pastoral Shadows of

Brookong' (Hospital Triangle)

Address: East Street

**Title Details:** Lot 158 & 159 DP48529

Reserve No. R1001330

Owner: Crown

**Gazettal Date:** 12/02/1999

Gazetted Purpose: Public Recreation

**PoM Category:** Park

**PoM Type:** Group – Single Category

Area: 5.1ha

**Current Use:** Car park & interpretive walk.

**LEP Provisions:** RU5 Village & RU1 Primary

Production Zones, Terrestrial