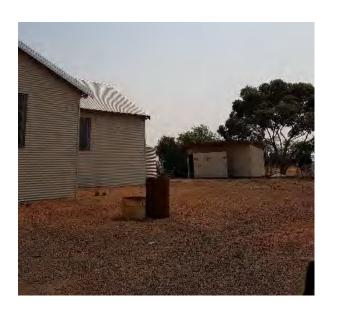

Reserve No. R56034

Owner: Crown

**Gazettal Date:** 29/03/1923 & 27/05/2022

Gazetted Purpose: Public Recreation; Rural

Services

**PoM Category:** General Community Use

**PoM Type:** Group – Single Category

Area: 3.2ha

Current Use: Recently renovated hall on

corner of Bidgeemia Road.

Remaining portions of site are used for agriculture (cropping) via informal arrangement with proceeds from this activity invested back into the hall.

**LEP Provisions:** RU1 Primary Production

Zone, Bushfire Prone

Locality: Bidgeemia

Name/Description: Bidgeemia Hall Addition

Address: 2466 Soldier Settlement

Road

Title Details: Lot 138 DP756445

Reserve No. R78429