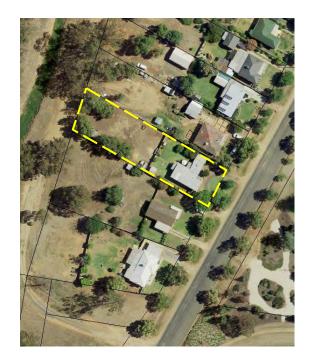

Locality: Alma Park

Name/Description: Wallandoon Hall & Recreation

Area

Address: Munyaplah Boundary Road

Title details: Lot 117 DP726222

Reserve No. R69046

Owner: Crown

**Gazettal Date:** 23/02/1940

Gazetted Purpose: Public Hall & Public

Recreation

**PoM Category:** General Community Use

**PoM Type:** Group – Single Category

Area: 4ha

Current Use: Memorial to early settlers,

abandoned tennis courts and

new fire shed.

**LEP Provisions:** RU1 Primary Production

Zone, Terrestrial Biodiversity

**Site** 2

Locality: Bidgeemia

Name/Description: Bidgeemia Hall

Address: 2466 Soldier Settlement Road

Title details: Lot 137 DP756445