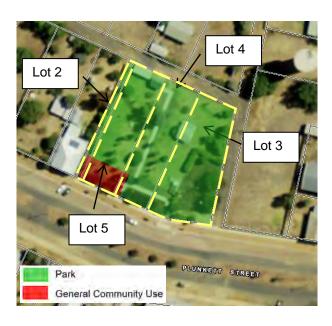

Address: 6-8 Plunkett Street

Title Details: Lots 3, 4 & 5 DP6047 & Lot 2

DP325740

Reserve No. Not applicable

Owner: Council

Gazettal Date: Not applicable

Gazetted Purpose: Not

applicable.

PoM Category: Park & General Community

Use

PoM Type: Multiple Category

**Area:** 3,600m<sup>2</sup>

Current Use: War memorial park with

playground & barbeque

facilities.

**LEP Provisions:** RU5 Village Zone, Heritage