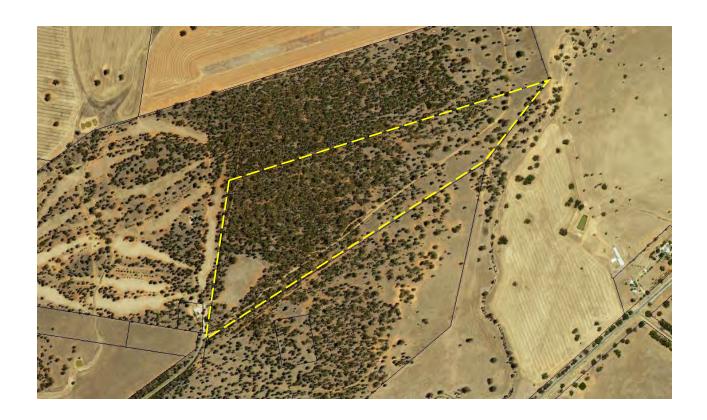

Locality: Fargunyah

Name/Description: Galore Hill Reserve

Address 232 Slocums Lane

Title details: Lot 7003 DP1019588 & Lot

7009 DP1086071, Lots 7010

& 7011, DP1086851\*

Reserve No. R86660

Owner: Crown

**Gazettal Date:** 15/03/1968

Gazetted Purpose: Public Recreation

PoM Category: Natural areas - Bushland

**PoM Type:** Group – Single Category

Area: 570ha

Current Use: Large area of natural passive

open space north of Lockhart with picnic facilities and toilets.

**LEP Provisions:** RU1 Primary Production Zone,

Terrestrial Biodiversity,

**Bushfire Prone** 

Note: Lots 7010 and 7011, DP1086851 are Crown Leases for communication sites. These sites are not managed by Council and are covered by a separate licence issued by the Department.