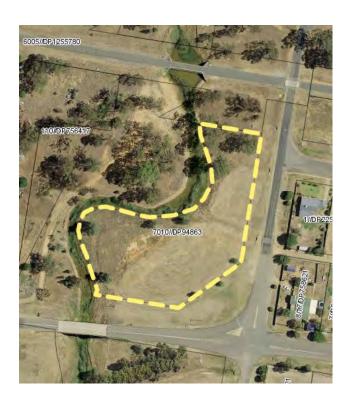

Title Details: Lot 2 DP220036 (based on

latitude and longitude provided on Billion Graves website – see aerial below). The heritage listing in the LEP has site described as 'Part of Lot 6 DP754566' but

this lot doesn't exist.

Reserve No. Not applicable

Owner: Council (although contained

within private land)

Gazettal Date: Not applicable

Gazetted Purpose: Not applicable

**PoM Category:** General Community Use

**PoM Type:** Group – Single Category

Area: 4.37ha

**Current Use:** Part of Private Landholding.

**LEP Provisions:** RU1 Primary Production

Zone, Heritage Item

Locality: Urangeline East

**Description:** Kincaids Reserve