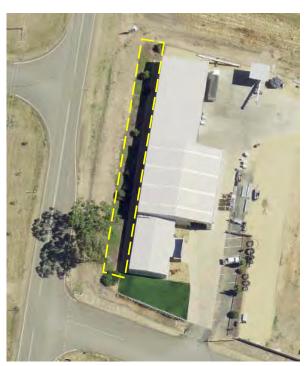

abandoned tennis courts &

shed).

**LEP Provisions:** RU1 Primary Production

Zone, Terrestrial Biodiversity

Locality: Tootool

Name/Description: Ashcroft Cemetery

Address: Yarrawah', Ashcroft

Cemetery Road off Hendersons Road

Title Details: Lot 2 DP220036 (based on

latitude and longitude provided on Billion Graves website – see aerial below). The heritage listing in the LEP has site described as 'Part of Lot 6 DP754566' but

this lot doesn't exist.

Reserve No. Not applicable

Owner: Council (although contained

within private land)

Gazettal Date: Not applicable

Gazetted Purpose: Not applicable

**PoM Category:** General Community Use

**PoM Type:** Group – Single Category

Area: 4.37ha

**Current Use:** Part of Private Landholding.

**LEP Provisions:** RU1 Primary Production

Zone, Heritage Item

Locality: Urangeline East

**Description:** Kincaids Reserve