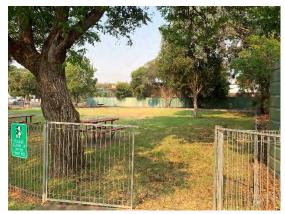

**PoM Type:** Multiple Category

Area: 2ha

**Current Use:** Operational bowling club,

community hall part of a

sports oval.

**LEP Provisions:** RU5 Village Zone

Locality: Yerong Creek

Name/Description: Stanley Galvin Park

Address: 6-8 Plunkett Street

Title Details: Lots 3, 4 & 5 DP6047 & Lot 2

DP325740

Reserve No. Not applicable

Owner: Council

Gazettal Date: Not applicable

Gazetted Purpose: Not

applicable.

PoM Category: Park & General Community

Use

PoM Type: Multiple Category

**Area:** 3,600m<sup>2</sup>

Current Use: War memorial park with

playground & barbeque

facilities.

**LEP Provisions:** RU5 Village Zone, Heritage