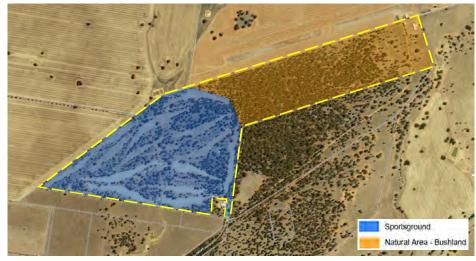

Title Details: Lot 7008 DP 1019591

Reserve No. R620047

Owner: Crown

**Gazettal Date:** 05/12/1952

Gazetted Purpose: Community Forest Purposes

PoM Category: Sportsground & Natural areas -

bushland

PoM Type: Multiple Category

Area: 88ha

**Current Use** An eighteen (18) hole golf course.

The clubhouse is not part of the site. Adjacent is an area of remnant bushland with buildings associated

with former gliding club.

**LEP Provisions:** RE2 Private Recreation Zone,

Terrestrial Biodiversity, Bushfire

Prone, Riparian Lands &

Watercourse

Locality: Lockhart

**Description:** Community Forest

Address: John Grant Drive

Title Details: Lot 7017 DP1024549

Reserve No. R1002859

Owner: Crown

**Gazettal Date:** 03/11/1961

Gazetted Purpose: Community Forest Purposes

(Addition)

PoM Category: Natural areas - bushland

**PoM Type:** Group – Single Category

Area: 35ha

Current Use: Area adjacent to the Lockhart

Golf Course, including the unused Clem Gooden Oval and large area of remnant

vegetation.

**LEP Provisions:** RU1 Primary Production

Zone, Bushfire Prone, Terrestrial Biodiversity

Locality: Lockhart

**Description:** Walter Day Park