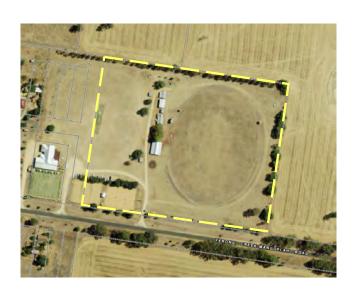

Title Details: Lot 2 DP220036 (based on

latitude and longitude provided on Billion Graves website – see aerial below). The heritage listing in the LEP has site described as 'Part of Lot 6 DP754566' but

this lot doesn't exist.

Reserve No. Not applicable

Owner: Council (although contained

within private land)

Gazettal Date: Not applicable

Gazetted Purpose: Not applicable

**PoM Category:** General Community Use