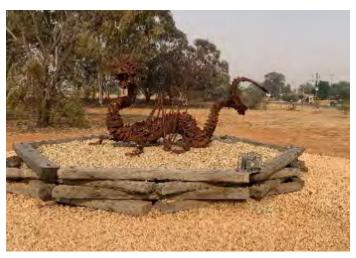

Bushfire Prone, Terrestrial Biodiversity, Heritage

Locality: Lockhart

**Description:** Site of Dragon Sculpture

Address: East Street

Title Details: Lot 7009 DP1019590

Reserve No. R79188

Owner: Crown

**Gazettal Date:** 14/12/1956

Gazetted Purpose: Public Recreation

PoM Category: Park

**PoM Type:** Group – Single Category

Area: 0.77ha

**Current Use:** Site of Dragon Sculpture.

**LEP Provisions:** SP2 Infrastructure Zone,

Terrestrial Biodiversity