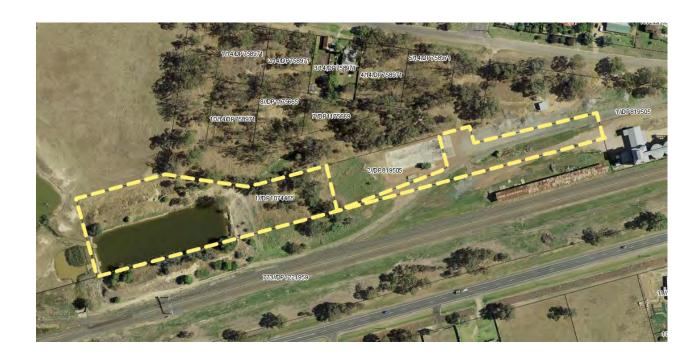

Urana-Lockhart Road

Title Details: Lot 7010 DP94863

Reserve No. R31707

Owner: Crown

**Gazettal Date:** 10/11/1900 & 27/05/2022

Gazetted Purpose: Railway, Public Recreation

**PoM Category:** Natural Area - Watercourse

**PoM Type:** Group – Single Category

**Area** 9,256m<sup>2</sup>

Current Use: No defined use.

Council currently mows and maintains this property as a

gateway into town.

**LEP Provisions:** RU1 Primary Production

Zone; Terrestrial Biodiversity;

Riparian Lands & Watercourse

Locality: Lockhart

Name/Description: Vacant land. Contains sign for

showgrounds and racecourse.

Address: Corner of Treasure Street &

Urana-Lockhart Road

Title Details: Lot 7306 DP1153456

Reserve No. R81451
Owner: Crown

**Gazettal Date:** 06/03/1959 & 27/05/2022

Gazetted Purpose: Crossing, Public Recreation

**PoM Category:** Natural Area - Watercourse

**PoM Type:** Group – Single Category

**Area:** 8,398m<sup>2</sup>

Current Use: No defined use

Council currently mows and maintains this property as a

gateway into town.

**LEP Provisions:** RU1 Primary Production Zone;

Terrestrial Biodiversity;

Riparian Lands & Watercourse

Locality: Lockhart

Name/Description: VPS acquisition - flood prone

land.

Address: 51 Urana Street

Title Details: Lot 1 DP225419

Reserve No. Not applicable

Owner: Council