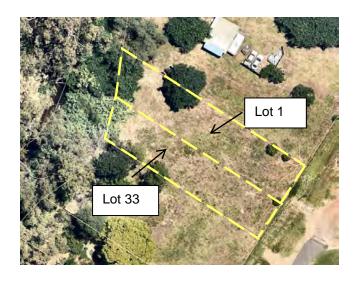

abandoned tennis courts &

shed).

**LEP Provisions:** RU1 Primary Production

Zone, Terrestrial Biodiversity

Locality: Tootool

Name/Description: Ashcroft Cemetery

Address: Yarrawah', Ashcroft

Cemetery Road off Hendersons Road

Title Details: Lot 2 DP220036 (based on

latitude and longitude provided on Billion Graves website – see aerial below). The heritage listing in the LEP has site described as 'Part of Lot 6 DP754566' but

this lot doesn't exist.

Reserve No. Not applicable

Owner: Council (although contained

within private land)

Gazettal Date: Not applicable

Gazetted Purpose: Not applicable

**PoM Category:** General Community Use

**PoM Type:** Group – Single Category

Area: 4.37ha

**Current Use:** Part of Private Landholding.

**LEP Provisions:** RU1 Primary Production

Zone, Heritage Item

Locality: Urangeline East

**Description:** Kincaids Reserve