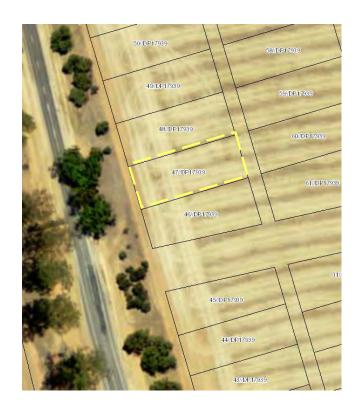

Title Details: Lot 2 DP220036 (based on

latitude and longitude provided on Billion Graves website – see aerial below). The heritage listing in the LEP has site described as 'Part of Lot 6 DP754566' but

this lot doesn't exist.

Reserve No. Not applicable

Owner: Council (although contained

within private land)

Gazettal Date: Not applicable

Gazetted Purpose: Not applicable

**PoM Category:** General Community Use

**PoM Type:** Group – Single Category

Area: 4.37ha

**Current Use:** Part of Private Landholding.

**LEP Provisions:** RU1 Primary Production

Zone, Heritage Item

Locality: Urangeline East

**Description:** Kincaids Reserve