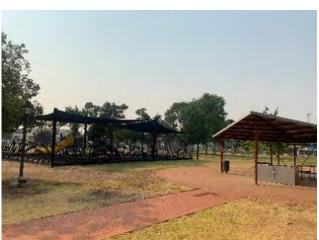

Reserve No. R88530

Owner: Crown

**Gazettal Date:** 24/03/1972

Gazetted Purpose: Public Recreation (1972)

PoM Category: Sportsground

**PoM Type:** Group – Single Category

**Area:** 4.47ha

**Current Use:** Four maintained and two

unmaintained tennis courts. Sports oval with pavilion. Bowling green

not in use.

**LEP Provisions:** RU5 Village Zone, Bushfire

Prone, Terrestrial Biodiversity

Locality: The Rock

Name/Description: The Rock Recreation Ground