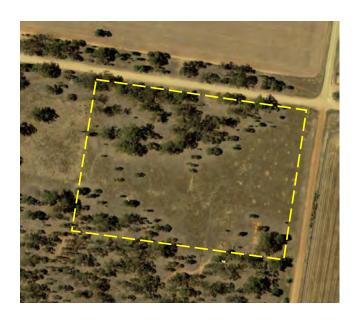

Title Details: Lot 2 DP220036 (based on

latitude and longitude provided on Billion Graves website – see aerial below). The heritage listing in the LEP has site described as 'Part of Lot 6 DP754566' but

this lot doesn't exist.

Reserve No. Not applicable

Owner: Council (although contained

within private land)

Gazettal Date: Not applicable

Gazetted Purpose: Not applicable

**PoM Category:** General Community Use