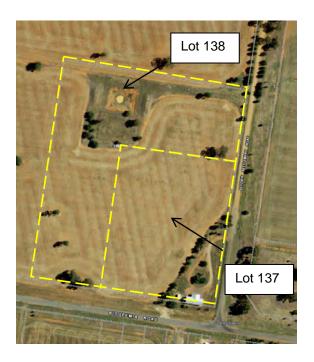

Reserve No. R56034

Owner: Crown

**Gazettal Date:** 29/03/1923 & 27/05/2022

Gazetted Purpose: Public Recreation; Rural

Services

**PoM Category:** General Community Use

**PoM Type:** Group – Single Category

Area: 3.2ha

Owner: Crown

**Gazettal Date:** 06/04/1956 & 27/05/2022

Gazetted Purpose: Addition; Public Recreation,

**Rural Services** 

**PoM Category:** General Community Use

**PoM Type:** Group – Single Category

Area: 4.5ha

Current Use: Agriculture (cropping) via

informal arrangement with proceeds from this activity invested back into the hall on

the adjoining Lot 137.

**LEP Provisions:** RU1 Primary Production

Zone, Bushfire Prone