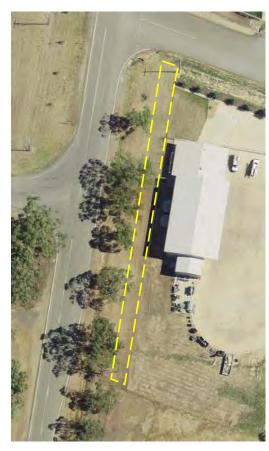

Locality: Munyabla

Name/Description: Grubben Reserve

Address: 361 Janetskes Lane

Title Details: Lot 110 DP754549

Reserve No. Not applicable

Owner: Council

Gazettal Date: Not applicable

Gazetted Purpose: Not applicable.

**PoM Category:** General Community Use

**PoM Type:** Group – Single Category

Area: 4ha

Current Use: None. Abandoned toilet block

& shed.

**LEP Provisions:** RU1 Primary Production

Zone, Terrestrial Biodiversity