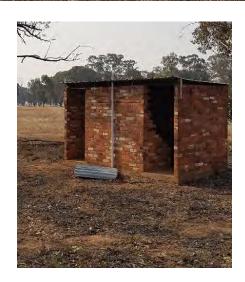

Locality: Munyabla

Name/Description: Grubben Reserve

Address: 361 Janetskes Lane

Title Details: Lot 110 DP754549

Reserve No. Not applicable

Owner: Council

Gazettal Date: Not applicable

Gazetted Purpose: Not applicable.

**PoM Category:** General Community Use

**PoM Type:** Group – Single Category

Area: 4ha

Current Use: None. Abandoned toilet block

& shed.

**LEP Provisions:** RU1 Primary Production

Zone, Terrestrial Biodiversity