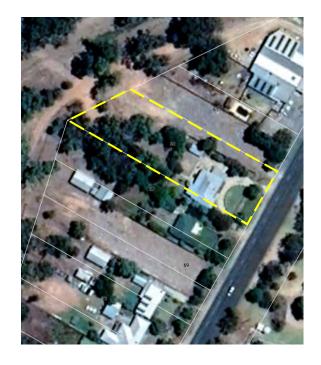

removed.

**LEP Provisions:** RU5 Village Zone

Locality: Lockhart

Name/Description: VPS Acquisition – flood

prone land

Address: 164 Green Street West

Title Details: Lot A DP404592

Reserve No. Not applicable

Owner: Council

Gazettal Date: Not Applicable

Gazetted Purpose: Not Applicable

**PoM Category:** General Community Use

**PoM Type:** Group – Single Category

**Area:** 2,173m<sup>2</sup>

Current Use: Vacant land on Brookong

Creek. House and outbuildings removed.

**LEP Provisions:** RU5 Village

Locality: Lockhart

Name/Description Brookong Creek Extension

Address: Green Street West

**Title details:** Lot 7008 DP96757 & Lot 7006