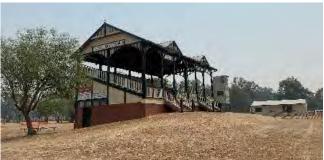

Area: 34ha

Current Use: Racecourse and showground

with extensive infrastructure including a large grandstand, bar and stables. There is also multiple large colorbond sheds

and facilities for camping.

**LEP Provisions:** RU1 Primary Production Zone,