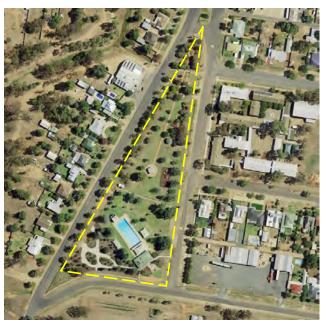

Address: Halliday Street

Title Details: Lot 7301 DP1151823

Reserve No. R60312

Owner: Crown

**Gazettal Date:** 24/02/1928

Gazetted Purpose: Public Recreation

PoM Category: Park

**PoM Type:** Group – Single Category

Area: 1.75ha

Current Use: Lockhart Swimming Pool

& Cowin Gardens containing fitness &, barbecue facilities.

**Note:** Council are investigating options to

construct a new community gym at this

reserve

**LEP Provisions:** RU5 Village Zone,

Bushfire Prone,

Terrestrial Biodiversity

Locality: Lockhart

**Description:** Lockhart Showground &

Racecourse

Address: Treasure Street

Title Details: Lots 72, 121 & 122 DP

756429 and Lot 7305