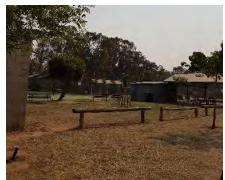

Address: 16-18 Day Street

Title Details: Part Lot 1 Sec 12 DP758621

Reserve No. Part R28847

Owner: Crown

**Gazettal Date:** 14/01/1899

Gazetted Purpose: Public Recreation

**PoM Category:** Sportsground & Park

**PoM Type:** Multiple Category

Area: 4.9ha

Current Use: Maintained sports oval,

tennis, netball courts with facilities, as well as skate park, playground, war memorial park and communications facility.

Please note that the portion of the reserve containing the pre-school does not form part