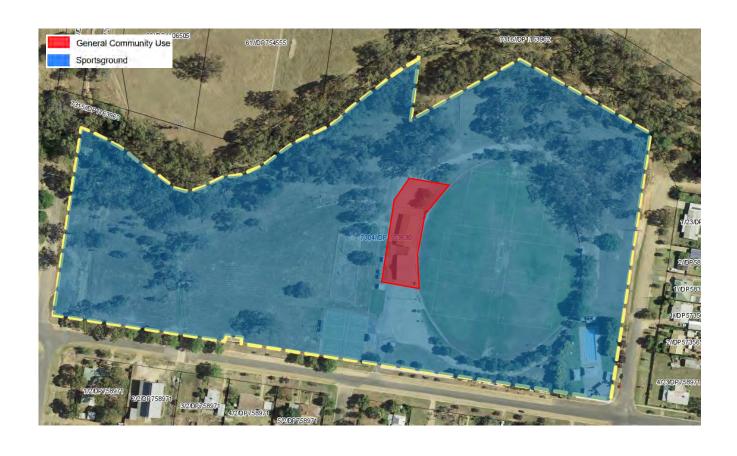

Address: 16-18 Day Street

Title Details: Part Lot 1 Sec 12 DP758621

Reserve No. Part R28847

Owner: Crown

**Gazettal Date:** 14/01/1899

Gazetted Purpose: Public Recreation

**PoM Category:** Sportsground & Park

**PoM Type:** Multiple Category

Area: 4.9ha

Current Use: Maintained sports oval,

tennis, netball courts with facilities, as well as skate park, playground, war memorial park and communications facility.

Please note that the portion of the reserve containing the pre-school does not form part

of this PoM.

**Note:** Council are investigating options to construct a new community

gym at this reserve

LEP Provisions: RU5 Village Zone

Locality: Lockhart

Name/Description: Lockhart Golf Course

Address: John Grant Drive