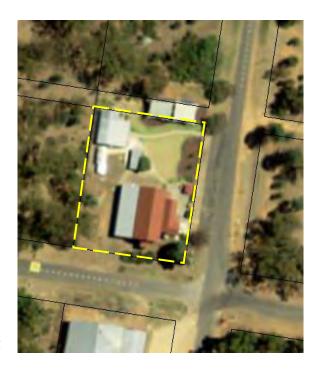

**LEP Provisions:** RU1 Primary Production

Zone

Locality: Pleasant Hills

Name/Description: Pleasant Hills Public Hall

Address: Manson Street

Title Details: Lot 5 Sec 11 DP758847

Reserve No. R220024

Owner: Crown

**Gazettal Date:** 21/10/1988, 13/10/2023

Gazetted Purpose: Public Hall, Community

Purposes

**PoM Category:** General Community Use

**PoM Type:** Group – Single Category

**Area:** 2,022m<sup>2</sup>

Current Use: Maintained hall & not for profit

community based pre-school.

**LEP Provisions:** RU5 Village Zone; Bushfire

Prone

Locality: Pleasant Hills

Name/Description: Reserve adjoining Pleasant

Hills Recreation Ground

Address: Crawford Street

Title Details: Lot 7002 DP1001287