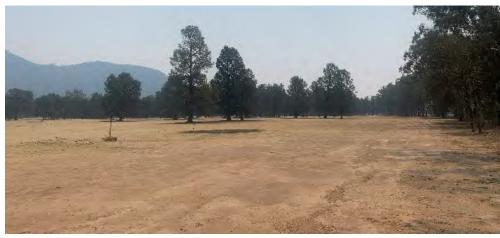

Locality: Fargunyah

Name/Description: Galore Hill Reserve

Address 232 Slocums Lane

Title details: Lot 7003 DP1019588 & Lot

7009 DP1086071, Lots 7010

& 7011, DP1086851\*

Reserve No. R86660

Owner: Crown

**Gazettal Date:** 15/03/1968

Gazetted Purpose: Public Recreation

PoM Category: Natural areas - Bushland

**PoM Type:** Group – Single Category

Area: 570ha

Current Use: Large area of natural passive

open space north of Lockhart with picnic facilities and toilets.

**LEP Provisions:** RU1 Primary Production Zone,

Terrestrial Biodiversity,

**Bushfire Prone** 

Note: Lots 7010 and 7011, DP1086851 are Crown Leases for communication sites. These sites are not managed by Council and are covered by a separate licence issued by the Department.