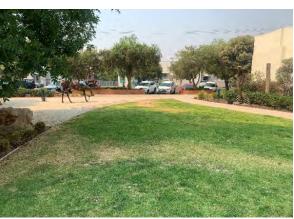

Locality: Lockhart

Name/Description: VPS Acquisition – flood prone

land

Address: 162 Green Street West

Title Details: Lot B DP404592

Reserve No. Not applicable

Owner: Council

Gazettal Date: Not Applicable

Gazetted Purpose: Not Applicable

**PoM Category:** General Community Use

**PoM Type:** Group – Single Category

**Area:** 1,800m<sup>2</sup>

Current Use: Vacant land on Brookong

Creek. House and outbuildings

removed.

**LEP Provisions:** RU5 Village Zone

Locality: Lockhart

Name/Description: VPS Acquisition – flood

prone land

Address: 164 Green Street West

Title Details: Lot A DP404592

Reserve No. Not applicable