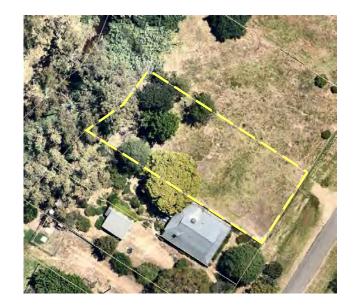

Title Details: Lot 2 DP220036 (based on

latitude and longitude provided on Billion Graves website – see aerial below). The heritage listing in the LEP has site described as 'Part of Lot 6 DP754566' but

this lot doesn't exist.

Reserve No. Not applicable

Owner: Council (although contained

within private land)

Gazettal Date: Not applicable

Gazetted Purpose: Not applicable

**PoM Category:** General Community Use