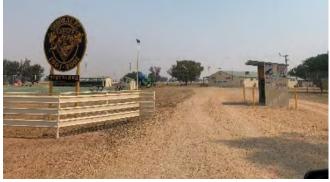

Bushfire Prone,

Terrestrial Biodiversity

Locality: Lockhart

**Description:** Lockhart Showground &

Racecourse

Address: Treasure Street

Title Details: Lots 72, 121 & 122 DP

756429 and Lot 7305

DP1153456

Reserve No. R81453

Owner: Crown

**Gazettal Date:** 06/03/1959

Gazetted Purpose: Racecourse & Showground

**PoM Category:** Sportsground & General

Community Use

**PoM Type:** Multiple Category

Area: 34ha

Current Use: Racecourse and showground

with extensive infrastructure including a large grandstand, bar and stables. There is also multiple large colorbond sheds

and facilities for camping.

**LEP Provisions:** RU1 Primary Production Zone,

Bushfire Prone, Terrestrial Biodiversity, Heritage

Locality: Lockhart

**Description:** Site of Dragon Sculpture

Address: East Street

Title Details: Lot 7009 DP1019590

Reserve No. R79188

Owner: Crown

**Gazettal Date:** 14/12/1956