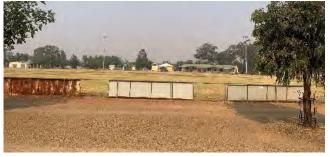

Address: 16-18 Day Street

Title Details: Part Lot 1 Sec 12 DP758621

Reserve No. Part R28847

Owner: Crown

**Gazettal Date:** 14/01/1899

Gazetted Purpose: Public Recreation

**PoM Category:** Sportsground & Park

**PoM Type:** Multiple Category

Area: 4.9ha

Current Use: Maintained sports oval,

tennis, netball courts with facilities, as well as skate park, playground, war memorial park and communications facility.

Please note that the portion of the reserve containing the pre-school does not form part