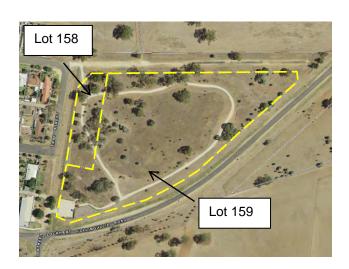

Locality: Lockhart

**Description:** 'Pastoral Shadows of

Brookong' (Hospital Triangle)

Address: East Street

**Title Details:** Lot 158 & 159 DP48529

Reserve No. R1001330

Owner: Crown

**Gazettal Date:** 12/02/1999

Gazetted Purpose: Public Recreation

**PoM Category:** Park

**PoM Type:** Group – Single Category

Area: 5.1ha

**Current Use:** Car park & interpretive walk.

**LEP Provisions:** RU5 Village & RU1 Primary

Production Zones, Terrestrial