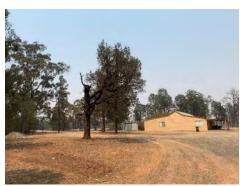

Locality: Alma Park

Name/Description: Wallandoon Hall & Recreation

Area

Address: Munyaplah Boundary Road

Title details: Lot 117 DP726222

Reserve No. R69046

Owner: Crown

**Gazettal Date:** 23/02/1940

Gazetted Purpose: Public Hall & Public

Recreation

**PoM Category:** General Community Use

**PoM Type:** Group – Single Category

Area: 4ha

Current Use: Memorial to early settlers,

abandoned tennis courts and

new fire shed.

**LEP Provisions:** RU1 Primary Production

Zone, Terrestrial Biodiversity

**Site** 2

Locality: Bidgeemia

Name/Description: Bidgeemia Hall

Address: 2466 Soldier Settlement Road

Title details: Lot 137 DP756445