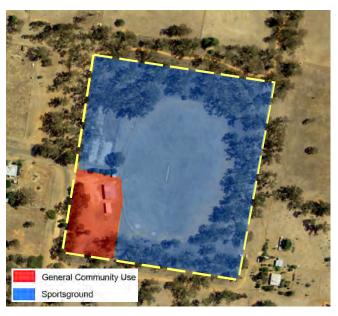

Locality: Milbrulong

Name/Description: Milbrulong Hall & Recreation

Ground

Address: Orange Street

Title Details: Lot 1 Sec 11 DP758678

Reserve No. R34051

Owner: Crown

**Gazettal Date:** 22/02/1902

Gazetted Purpose: Public Recreation

**PoM Category:** Sportsground & General

Community Use

**PoM Type:** Multiple Category

**Area:** 4.82ha

Current Use Sportsground & hall;

abandoned tennis courts.

**LEP Provisions** RU5 Village Zone, Terrestrial