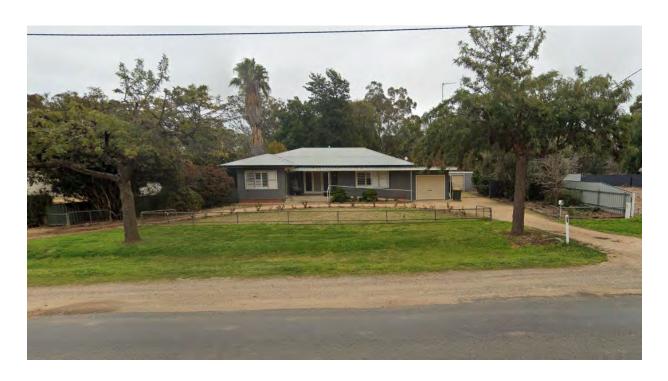

Locality: Alma Park

Name/Description: Wallandoon Hall & Recreation

Area

Address: Munyaplah Boundary Road

Title details: Lot 117 DP726222

Reserve No. R69046

Owner: Crown

**Gazettal Date:** 23/02/1940

Gazetted Purpose: Public Hall & Public

Recreation

**PoM Category:** General Community Use

**PoM Type:** Group – Single Category

Area: 4ha

Current Use: Memorial to early settlers,

abandoned tennis courts and

new fire shed.

**LEP Provisions:** RU1 Primary Production

Zone, Terrestrial Biodiversity

**Site** 2

Locality: Bidgeemia

Name/Description: Bidgeemia Hall

Address: 2466 Soldier Settlement Road

Title details: Lot 137 DP756445