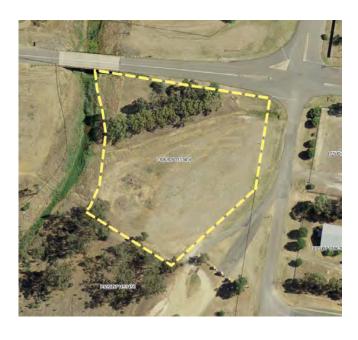

abandoned tennis courts &

shed).

**LEP Provisions:** RU1 Primary Production

Zone, Terrestrial Biodiversity

Locality: Tootool

Name/Description: Ashcroft Cemetery

Address: Yarrawah', Ashcroft

Cemetery Road off Hendersons Road

Title Details: Lot 2 DP220036 (based on

latitude and longitude provided on Billion Graves website – see aerial below). The heritage listing in the LEP has site described as 'Part of Lot 6 DP754566' but

this lot doesn't exist.

Reserve No. Not applicable

Owner: Council (although contained

within private land)

Gazettal Date: Not applicable

Gazetted Purpose: Not applicable

**PoM Category:** General Community Use

**PoM Type:** Group – Single Category

Area: 4.37ha

**Current Use:** Part of Private Landholding.

**LEP Provisions:** RU1 Primary Production

Zone, Heritage Item

Locality: Urangeline East

**Description:** Kincaids Reserve