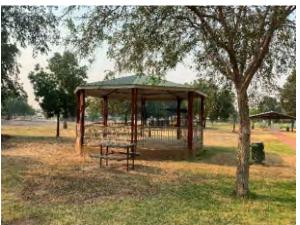

Address: 6-8 Plunkett Street

Title Details: Lots 3, 4 & 5 DP6047 & Lot 2

DP325740

Reserve No. Not applicable

Owner: Council

Gazettal Date: Not applicable

Gazetted Purpose: Not

applicable.

PoM Category: Park & General Community

Use

PoM Type: Multiple Category

**Area:** 3,600m<sup>2</sup>

Current Use: War memorial park with

playground & barbeque

facilities.

**LEP Provisions:** RU5 Village Zone, Heritage