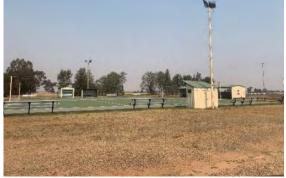

Bushfire Prone,

Terrestrial Biodiversity

Locality: Lockhart

**Description:** Lockhart Showground &

Racecourse

Address: Treasure Street

Title Details: Lots 72, 121 & 122 DP

756429 and Lot 7305

DP1153456

Reserve No. R81453

Owner: Crown

**Gazettal Date:** 06/03/1959

Gazetted Purpose: Racecourse & Showground

**PoM Category:** Sportsground & General

Community Use

**PoM Type:** Multiple Category

Area: 34ha

Current Use: Racecourse and showground

with extensive infrastructure including a large grandstand, bar and stables. There is also multiple large colorbond sheds

and facilities for camping.

**LEP Provisions:** RU1 Primary Production Zone,

Bushfire Prone, Terrestrial Biodiversity, Heritage

Locality: Lockhart

**Description:** Site of Dragon Sculpture

Address: East Street

Title Details: Lot 7009 DP1019590

Reserve No. R79188

Owner: Crown

**Gazettal Date:** 14/12/1956