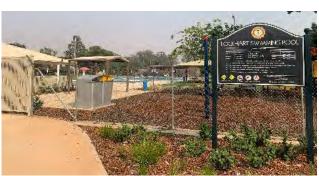

Address: Halliday Street

Title Details: Lot 7301 DP1151823

Reserve No. R60312

Owner: Crown

**Gazettal Date:** 24/02/1928

Gazetted Purpose: Public Recreation

PoM Category: Park

**PoM Type:** Group – Single Category

Area: 1.75ha

Current Use: Lockhart Swimming Pool

& Cowin Gardens containing fitness &, barbecue facilities.

**Note:** Council are investigating options to

construct a new community gym at this

reserve

**LEP Provisions:** RU5 Village Zone,

Bushfire Prone,

Terrestrial Biodiversity

Locality: Lockhart

**Description:** Lockhart Showground &

Racecourse

Address: Treasure Street

Title Details: Lots 72, 121 & 122 DP

756429 and Lot 7305