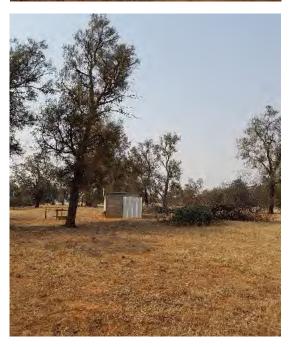

Reserve No. R56034

Owner: Crown

**Gazettal Date:** 29/03/1923 & 27/05/2022

Gazetted Purpose: Public Recreation; Rural

Services

**PoM Category:** General Community Use

**PoM Type:** Group – Single Category

Area: 3.2ha

Current Use: Recently renovated hall on

corner of Bidgeemia Road.

Remaining portions of site are used for agriculture (cropping) via informal arrangement with proceeds from this activity invested back into the hall.

**LEP Provisions:** RU1 Primary Production

Zone, Bushfire Prone

Locality: Bidgeemia

Name/Description: Bidgeemia Hall Addition

Address: 2466 Soldier Settlement

Road

Title Details: Lot 138 DP756445

Reserve No. R78429