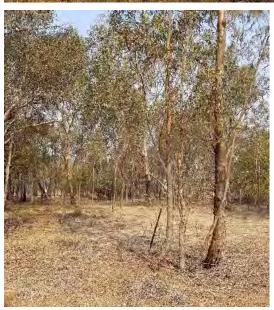

**Gazettal Date:** 15/03/1968

Gazetted Purpose: Public Recreation

PoM Category: Natural areas - Bushland

**PoM Type:** Group – Single Category

Area: 570ha

Current Use: Large area of natural passive

open space north of Lockhart with picnic facilities and toilets.

**LEP Provisions:** RU1 Primary Production Zone,

Terrestrial Biodiversity,

**Bushfire Prone** 

Note: Lots 7010 and 7011, DP1086851 are Crown Leases for communication sites. These sites are not managed by Council and are covered by a separate licence issued by the Department.