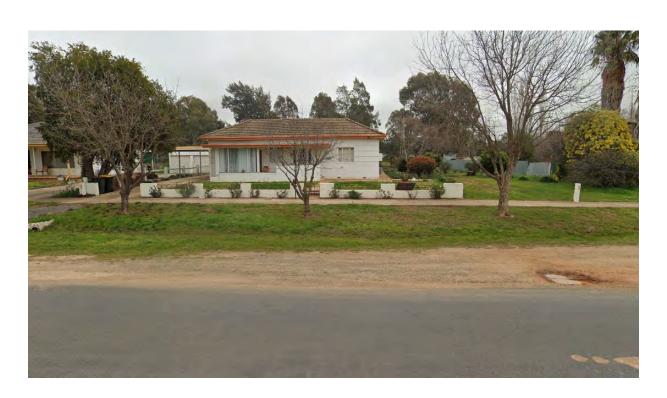

Locality: Lockhart

Name/Description: VPS Acquisition – flood prone

land

Address: 162 Green Street West

Title Details: Lot B DP404592

Reserve No. Not applicable

Owner: Council

Gazettal Date: Not Applicable

Gazetted Purpose: Not Applicable

**PoM Category:** General Community Use

**PoM Type:** Group – Single Category

**Area:** 1,800m<sup>2</sup>

Current Use: Vacant land on Brookong

Creek. House and outbuildings