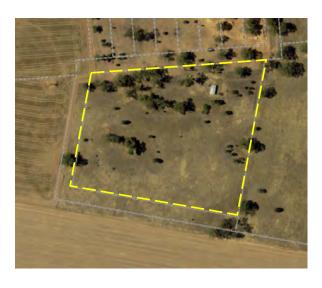

Locality: Munyabla

Name/Description: Grubben Reserve

Address: 361 Janetskes Lane

Title Details: Lot 110 DP754549

Reserve No. Not applicable

Owner: Council

Gazettal Date: Not applicable

Gazetted Purpose: Not applicable.

**PoM Category:** General Community Use

**PoM Type:** Group – Single Category

Area: 4ha

Current Use: None. Abandoned toilet block

& shed.

**LEP Provisions:** RU1 Primary Production

Zone, Terrestrial Biodiversity