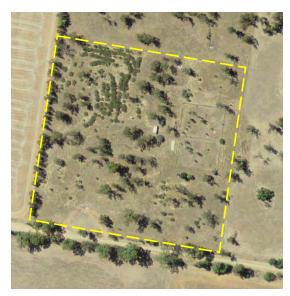

abandoned tennis courts &

shed).

**LEP Provisions:** RU1 Primary Production

Zone, Terrestrial Biodiversity

Locality: Tootool

Name/Description: Ashcroft Cemetery

Address: Yarrawah', Ashcroft

Cemetery Road off Hendersons Road

Title Details: Lot 2 DP220036 (based on

latitude and longitude provided on Billion Graves website – see aerial below). The heritage listing in the LEP has site described as 'Part of Lot 6 DP754566' but

this lot doesn't exist.

Reserve No. Not applicable

Owner: Council (although contained

within private land)

Gazettal Date: Not applicable

Gazetted Purpose: Not applicable

**PoM Category:** General Community Use

**PoM Type:** Group – Single Category

Area: 4.37ha

**Current Use:** Part of Private Landholding.

**LEP Provisions:** RU1 Primary Production

Zone, Heritage Item

Locality: Urangeline East

**Description:** Kincaids Reserve