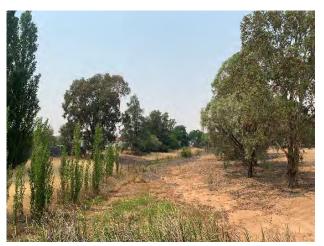

Creek. House and outbuildings removed.

**LEP Provisions:** RU5 Village

Locality: Lockhart

Name/Description Brookong Creek Extension

Address: Green Street West

**Title details:** Lot 7008 DP96757 & Lot 7006

DP1024678

Reserve No. R62549

Owner: Crown

**Gazettal Date:** 13/03/1931

Gazetted Purpose: Public Baths

**PoM Category:** Natural areas - watercourse

**PoM Type:** Group – Single Category

Area: 2.8ha

Current Use: Creek corridor

**LEP Provisions:** RU5 Village & W1 Natural

Waterways Zone, Terrestrial Biodiversity, Riparian Lands &

Watercourse

Locality: Lockhart

Name/Description: Lockhart Recreation Ground