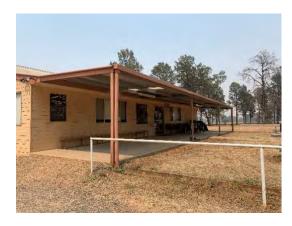

Reserve No. R88530

Owner: Crown

**Gazettal Date:** 24/03/1972

Gazetted Purpose: Public Recreation (1972)

PoM Category: Sportsground

**PoM Type:** Group – Single Category

**Area:** 4.47ha

**Current Use:** Four maintained and two

unmaintained tennis courts. Sports oval with pavilion. Bowling green

not in use.

**LEP Provisions:** RU5 Village Zone, Bushfire

Prone, Terrestrial Biodiversity

Locality: The Rock

Name/Description: The Rock Recreation Ground