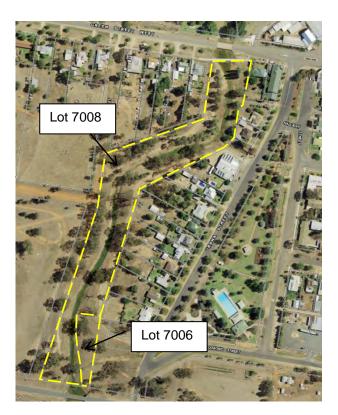

Creek. House and outbuildings removed.

**LEP Provisions:** RU5 Village

Locality: Lockhart

Name/Description Brookong Creek Extension

Address: Green Street West

**Title details:** Lot 7008 DP96757 & Lot 7006

DP1024678

Reserve No. R62549

Owner: Crown

**Gazettal Date:** 13/03/1931

Gazetted Purpose: Public Baths

**PoM Category:** Natural areas - watercourse

**PoM Type:** Group – Single Category

Area: 2.8ha

Current Use: Creek corridor

**LEP Provisions:** RU5 Village & W1 Natural

Waterways Zone, Terrestrial Biodiversity, Riparian Lands &

Watercourse

Locality: Lockhart

Name/Description: Lockhart Recreation Ground