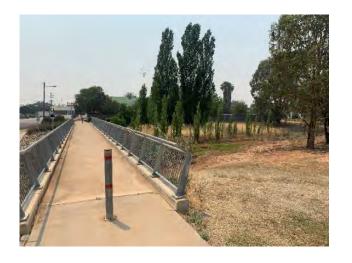

Creek. House and outbuildings removed.

**LEP Provisions:** RU5 Village

Locality: Lockhart

Name/Description Brookong Creek Extension

Address: Green Street West

**Title details:** Lot 7008 DP96757 & Lot 7006

DP1024678

Reserve No. R62549

Owner: Crown

**Gazettal Date:** 13/03/1931

Gazetted Purpose: Public Baths

**PoM Category:** Natural areas - watercourse

**PoM Type:** Group – Single Category

Area: 2.8ha

Current Use: Creek corridor

**LEP Provisions:** RU5 Village & W1 Natural

Waterways Zone, Terrestrial Biodiversity, Riparian Lands &

Watercourse

Locality: Lockhart

Name/Description: Lockhart Recreation Ground