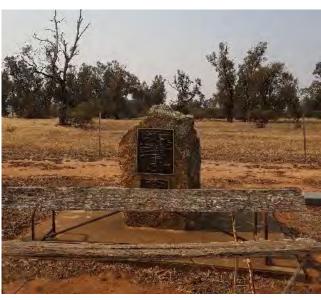

Locality: Alma Park

Name/Description: Wallandoon Hall & Recreation

Area

Address: Munyaplah Boundary Road

Title details: Lot 117 DP726222

Reserve No. R69046

Owner: Crown

**Gazettal Date:** 23/02/1940

Gazetted Purpose: Public Hall & Public

Recreation

**PoM Category:** General Community Use

**PoM Type:** Group – Single Category

Area: 4ha

Current Use: Memorial to early settlers,

abandoned tennis courts and

new fire shed.

**LEP Provisions:** RU1 Primary Production

Zone, Terrestrial Biodiversity

**Site** 2

Locality: Bidgeemia

Name/Description: Bidgeemia Hall

Address: 2466 Soldier Settlement Road

Title details: Lot 137 DP756445