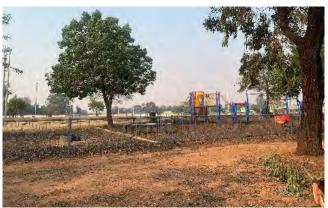

**PoM Type:** Multiple Category

Area: 4.9ha

Current Use: Maintained sports oval,

tennis, netball courts with facilities, as well as skate park, playground, war memorial park and communications facility.

Please note that the portion of the reserve containing the pre-school does not form part