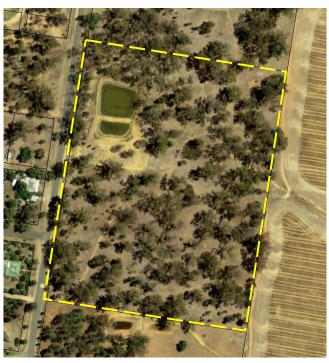

community based pre-school.

**LEP Provisions:** RU5 Village Zone; Bushfire

Prone

Locality: Pleasant Hills

Name/Description: Reserve adjoining Pleasant

Hills Recreation Ground

Address: Crawford Street

Title Details: Lot 7002 DP1001287

Reserve No. R49407

Owner: Crown

**Gazettal Date:** 05/11/1913

Gazetted Purpose: Camping & Travelling Stock

**PoM Category:** General Community Use

**PoM Type:** Group – Single Category

Area 5.26ha

Current Use: Woodland with dam.