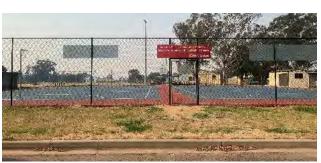

Address: 16-18 Day Street

Title Details: Part Lot 1 Sec 12 DP758621

Reserve No. Part R28847

Owner: Crown

**Gazettal Date:** 14/01/1899

Gazetted Purpose: Public Recreation

**PoM Category:** Sportsground & Park

**PoM Type:** Multiple Category

Area: 4.9ha

Current Use: Maintained sports oval,

tennis, netball courts with facilities, as well as skate park, playground, war memorial park and communications facility.

Please note that the portion of the reserve containing the pre-school does not form part