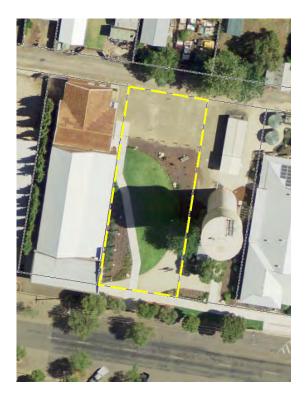

Locality: Lockhart

Name/Description: VPS Acquisition – flood prone

land

Address: 162 Green Street West

Title Details: Lot B DP404592

Reserve No. Not applicable

Owner: Council

Gazettal Date: Not Applicable

Gazetted Purpose: Not Applicable

**PoM Category:** General Community Use

**PoM Type:** Group – Single Category

**Area:** 1,800m<sup>2</sup>

Current Use: Vacant land on Brookong

Creek. House and outbuildings

removed.

**LEP Provisions:** RU5 Village Zone

Locality: Lockhart

Name/Description: VPS Acquisition – flood

prone land

Address: 164 Green Street West

Title Details: Lot A DP404592

Reserve No. Not applicable

Owner: Council

Gazettal Date: Not Applicable

Gazetted Purpose: Not Applicable

**PoM Category:** General Community Use

**PoM Type:** Group – Single Category

**Area:** 2,173m<sup>2</sup>

Current Use: Vacant land on Brookong

Creek. House and outbuildings removed.

**LEP Provisions:** RU5 Village

Locality: Lockhart

Name/Description Brookong Creek Extension

Address: Green Street West

**Title details:** Lot 7008 DP96757 & Lot 7006