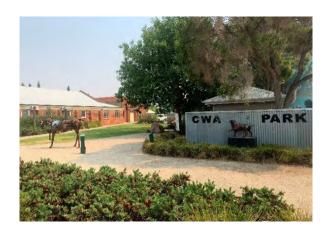

**LEP Provisions:** RU5 Village

Locality: Lockhart

Name/Description: CWA Park

Address: 69 Green Street

Title Details: Lot 9 Sec 2 DP758621

Reserve No. R1000185

Owner: Crown

**Gazettal Date:** 22/01/1926

Gazetted Purpose: Site for Council Chambers

PoM Category: Park

**PoM Type:** Group – Single Category

Area: 0.1ha

Current Use: Embellished passive open

space. Site of former Council

chambers.

**LEP Provisions:** RU5 Village