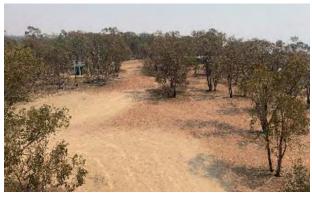

Locality: Fargunyah

Name/Description: Galore Hill Reserve

Address 232 Slocums Lane

Title details: Lot 7003 DP1019588 & Lot

7009 DP1086071, Lots 7010

& 7011, DP1086851\*

Reserve No. R86660

Owner: Crown

**Gazettal Date:** 15/03/1968

Gazetted Purpose: Public Recreation

PoM Category: Natural areas - Bushland

**PoM Type:** Group – Single Category

Area: 570ha

Current Use: Large area of natural passive

open space north of Lockhart with picnic facilities and toilets.

**LEP Provisions:** RU1 Primary Production Zone,

Terrestrial Biodiversity,

**Bushfire Prone** 

Note: Lots 7010 and 7011, DP1086851 are Crown Leases for communication sites. These sites are not managed by Council and are covered by a separate licence issued by the Department.