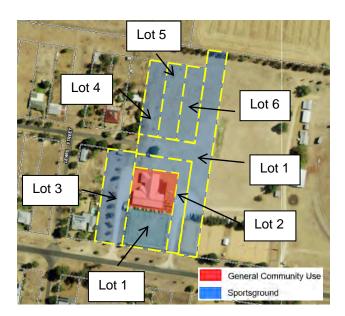

Locality: Milbrulong

Name/Description: Milbrulong Hall & Recreation

Ground

Address: Orange Street

Title Details: Lot 1 Sec 11 DP758678

Reserve No. R34051

Owner: Crown

**Gazettal Date:** 22/02/1902

Gazetted Purpose: Public Recreation

**PoM Category:** Sportsground & General

Community Use

**PoM Type:** Multiple Category

**Area:** 4.82ha

Current Use Sportsground & hall;

abandoned tennis courts.

**LEP Provisions** RU5 Village Zone, Terrestrial