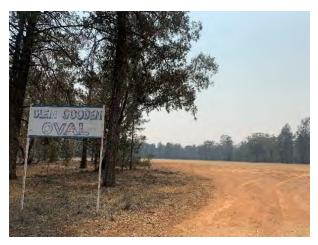

Owner: Crown

**Gazettal Date:** 03/11/1961

Gazetted Purpose: Community Forest Purposes

(Addition)

PoM Category: Natural areas - bushland

**PoM Type:** Group – Single Category

Area: 35ha

Current Use: Area adjacent to the Lockhart

Golf Course, including the unused Clem Gooden Oval and large area of remnant

vegetation.

**LEP Provisions:** RU1 Primary Production

Zone, Bushfire Prone, Terrestrial Biodiversity

Locality: Lockhart

**Description:** Walter Day Park