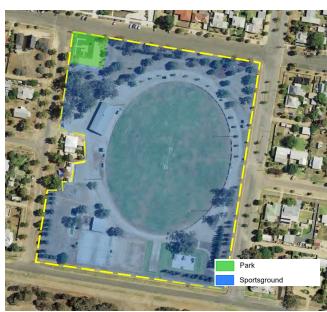

Address: 16-18 Day Street

Title Details: Part Lot 1 Sec 12 DP758621

Reserve No. Part R28847

Owner: Crown

**Gazettal Date:** 14/01/1899

Gazetted Purpose: Public Recreation

**PoM Category:** Sportsground & Park

**PoM Type:** Multiple Category

Area: 4.9ha

Current Use: Maintained sports oval,

tennis, netball courts with facilities, as well as skate park, playground, war memorial park and communications facility.

Please note that the portion of the reserve containing the pre-school does not form part