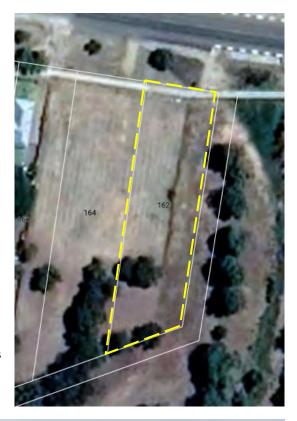

Locality: Lockhart

Name/Description: VPS Acquisition – flood prone

land

Address: 162 Green Street West

Title Details: Lot B DP404592

Reserve No. Not applicable

Owner: Council

Gazettal Date: Not Applicable

Gazetted Purpose: Not Applicable

**PoM Category:** General Community Use

**PoM Type:** Group – Single Category

**Area:** 1,800m<sup>2</sup>

Current Use: Vacant land on Brookong

Creek. House and outbuildings

removed.

**LEP Provisions:** RU5 Village Zone

Locality: Lockhart

Name/Description: VPS Acquisition – flood

prone land

Address: 164 Green Street West

Title Details: Lot A DP404592

Reserve No. Not applicable

Owner: Council

Gazettal Date: Not Applicable

Gazetted Purpose: Not Applicable

**PoM Category:** General Community Use

**PoM Type:** Group – Single Category

**Area:** 2,173m<sup>2</sup>

Current Use: Vacant land on Brookong

Creek. House and outbuildings removed.

**LEP Provisions:** RU5 Village

Locality: Lockhart

Name/Description Brookong Creek Extension

Address: Green Street West

**Title details:** Lot 7008 DP96757 & Lot 7006