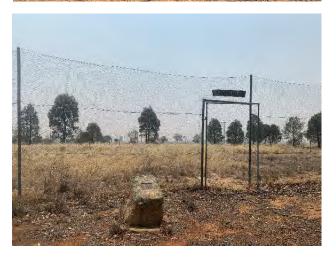

building on Lot 173.

**LEP Provisions** RU1 Primary Production Zone

Locality: Henty

Name/Description: The Birdcage Reserve

Address: Olympic Highway

Title details: Lot 7002 DP94258

Reserve No. R85312

Owner: Crown

**Gazettal Date:** 30/04/1965

Gazetted Purpose: Public Recreation; Resting Place

**PoM Category:** General Community Use

**PoM Type:** Group – Single Category

Area: 2ha

Current Use Narrow triangle of land used for

road materials storage.

**LEP Provisions** RU5 Village, Terrestrial

Biodiversity, Bushfire Prone

Locality: Lockhart

Name/Description: Wal Alexander Park

Address: Corner Green & Day Streets

Title details: Lot 157 DP728322