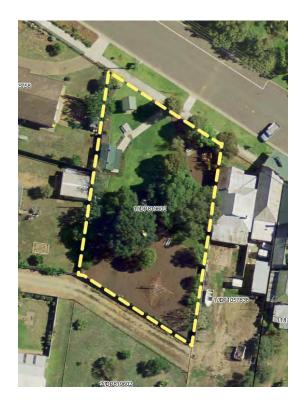

abandoned tennis courts &

shed).

**LEP Provisions:** RU1 Primary Production

Zone, Terrestrial Biodiversity

Locality: Tootool

Name/Description: Ashcroft Cemetery

Address: Yarrawah', Ashcroft

Cemetery Road off Hendersons Road

Title Details: Lot 2 DP220036 (based on

latitude and longitude provided on Billion Graves website – see aerial below). The heritage listing in the LEP has site described as 'Part of Lot 6 DP754566' but

this lot doesn't exist.

Reserve No. Not applicable

Owner: Council (although contained

within private land)

Gazettal Date: Not applicable

Gazetted Purpose: Not applicable

**PoM Category:** General Community Use

**PoM Type:** Group – Single Category

Area: 4.37ha

**Current Use:** Part of Private Landholding.

**LEP Provisions:** RU1 Primary Production

Zone, Heritage Item

Locality: Urangeline East

**Description:** Kincaids Reserve