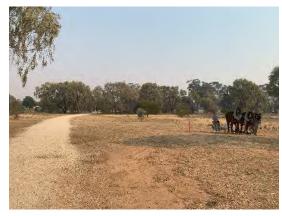

Locality: Lockhart

**Description:** 'Pastoral Shadows of

Brookong' (Hospital Triangle)

Address: East Street

**Title Details:** Lot 158 & 159 DP48529

Reserve No. R1001330

Owner: Crown

**Gazettal Date:** 12/02/1999

Gazetted Purpose: Public Recreation

**PoM Category:** Park

**PoM Type:** Group – Single Category

Area: 5.1ha

**Current Use:** Car park & interpretive walk.

**LEP Provisions:** RU5 Village & RU1 Primary

Production Zones, Terrestrial