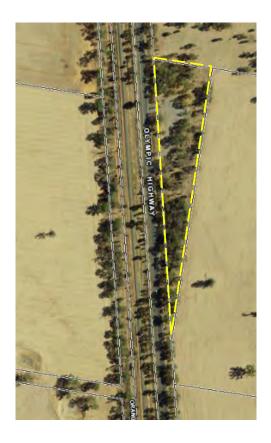

building on Lot 173.

**LEP Provisions** RU1 Primary Production Zone

Locality: Henty

Name/Description: The Birdcage Reserve

Address: Olympic Highway

Title details: Lot 7002 DP94258

Reserve No. R85312

Owner: Crown

**Gazettal Date:** 30/04/1965

Gazetted Purpose: Public Recreation; Resting Place

**PoM Category:** General Community Use

**PoM Type:** Group – Single Category

Area: 2ha

Current Use Narrow triangle of land used for

road materials storage.

**LEP Provisions** RU5 Village, Terrestrial

Biodiversity, Bushfire Prone

Locality: Lockhart

Name/Description: Wal Alexander Park

Address: Corner Green & Day Streets

Title details: Lot 157 DP728322