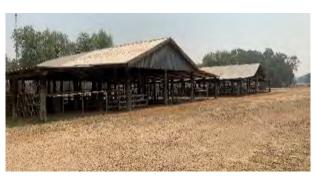

Bushfire Prone,

Terrestrial Biodiversity

Locality: Lockhart

**Description:** Lockhart Showground &

Racecourse

Address: Treasure Street

Title Details: Lots 72, 121 & 122 DP

756429 and Lot 7305

DP1153456

Reserve No. R81453

Owner: Crown

**Gazettal Date:** 06/03/1959

Gazetted Purpose: Racecourse & Showground

**PoM Category:** Sportsground & General

Community Use

**PoM Type:** Multiple Category

Area: 34ha

Current Use: Racecourse and showground

with extensive infrastructure including a large grandstand, bar and stables. There is also multiple large colorbond sheds

and facilities for camping.

**LEP Provisions:** RU1 Primary Production Zone,