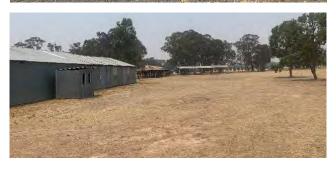

Locality: Alma Park

Name/Description: Wallandoon Hall & Recreation

Area

Address: Munyaplah Boundary Road

Title details: Lot 117 DP726222

Reserve No. R69046

Owner: Crown

**Gazettal Date:** 23/02/1940

Gazetted Purpose: Public Hall & Public

Recreation

**PoM Category:** General Community Use

**PoM Type:** Group – Single Category

Area: 4ha

Current Use: Memorial to early settlers,

abandoned tennis courts and

new fire shed.

**LEP Provisions:** RU1 Primary Production

Zone, Terrestrial Biodiversity

**Site** 2

Locality: Bidgeemia

Name/Description: Bidgeemia Hall

Address: 2466 Soldier Settlement Road

Title details: Lot 137 DP756445