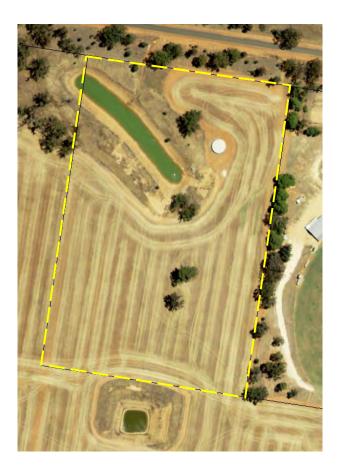

Locality: Fargunyah

Name/Description: Galore Hill Reserve

Address 232 Slocums Lane

Title details: Lot 7003 DP1019588 & Lot

7009 DP1086071, Lots 7010

& 7011, DP1086851\*

Reserve No. R86660

Owner: Crown

**Gazettal Date:** 15/03/1968

Gazetted Purpose: Public Recreation

PoM Category: Natural areas - Bushland

**PoM Type:** Group – Single Category

Area: 570ha

Current Use: Large area of natural passive

open space north of Lockhart with picnic facilities and toilets.

**LEP Provisions:** RU1 Primary Production Zone,

Terrestrial Biodiversity,

**Bushfire Prone** 

Note: Lots 7010 and 7011, DP1086851 are Crown Leases for communication sites. These sites are not managed by Council and are covered by a separate licence issued by the Department.