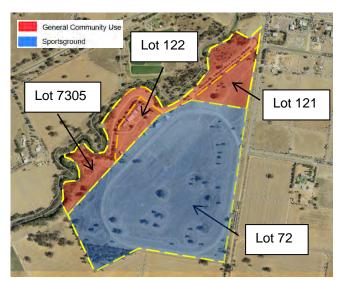

Bushfire Prone,

Terrestrial Biodiversity

Locality: Lockhart

**Description:** Lockhart Showground &

Racecourse

Address: Treasure Street

Title Details: Lots 72, 121 & 122 DP

756429 and Lot 7305

DP1153456

Reserve No. R81453

Owner: Crown

**Gazettal Date:** 06/03/1959

Gazetted Purpose: Racecourse & Showground

**PoM Category:** Sportsground & General

Community Use

**PoM Type:** Multiple Category

Area: 34ha

Current Use: Racecourse and showground

with extensive infrastructure including a large grandstand, bar and stables. There is also multiple large colorbond sheds

and facilities for camping.

**LEP Provisions:** RU1 Primary Production Zone,