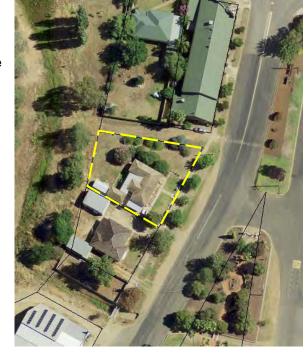

Locality: Lockhart

Name/Description: VPS Acquisition – flood prone

land

Address: 162 Green Street West

Title Details: Lot B DP404592

Reserve No. Not applicable

Owner: Council

Gazettal Date: Not Applicable

Gazetted Purpose: Not Applicable

**PoM Category:** General Community Use

**PoM Type:** Group – Single Category

**Area:** 1,800m<sup>2</sup>

Current Use: Vacant land on Brookong

Creek. House and outbuildings