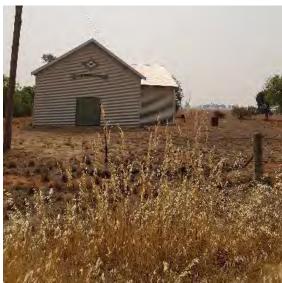

Reserve No. R56034

Owner: Crown

**Gazettal Date:** 29/03/1923 & 27/05/2022

Gazetted Purpose: Public Recreation; Rural

Services

**PoM Category:** General Community Use

**PoM Type:** Group – Single Category

Area: 3.2ha

Current Use: Recently renovated hall on

corner of Bidgeemia Road.

Remaining portions of site are used for agriculture (cropping) via informal arrangement with proceeds from this activity invested back into the hall.