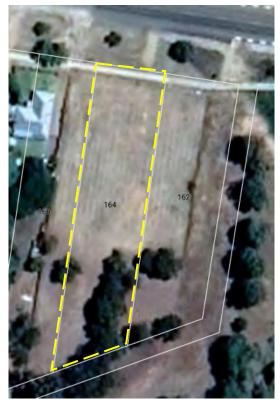

Locality: Lockhart

Name/Description: VPS Acquisition – flood prone

land

Address: 162 Green Street West

Title Details: Lot B DP404592

Reserve No. Not applicable

Owner: Council

Gazettal Date: Not Applicable

removed.

**LEP Provisions:** RU5 Village Zone

Locality: Lockhart

Name/Description: VPS Acquisition – flood

prone land

Address: 164 Green Street West

Title Details: Lot A DP404592

Reserve No. Not applicable

Owner: Council

Gazettal Date: Not Applicable

Gazetted Purpose: Not Applicable

**PoM Category:** General Community Use

**PoM Type:** Group – Single Category

**Area:** 2,173m<sup>2</sup>

Current Use: Vacant land on Brookong