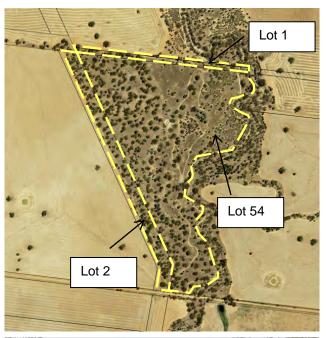

Address: Jack Blights Lane

Title Details: Lots 1 & 2 DP723410 & Lot

54 DP756442

Reserve No. R1005368

Owner: Crown

**Gazettal Date:** 19/12/2003

**Gazetted Purpose:** Environmental Protection

PoM Category: Natural areas - bushland

**PoM Type:** Group – Single Category

Area: 37ha

Current Use: Land in natural state

straddling Urangeline Creek

(significant remnant

vegetation).

**LEP Provisions:** RU1 Primary Production

Zone, Terrestrial Biodiversity