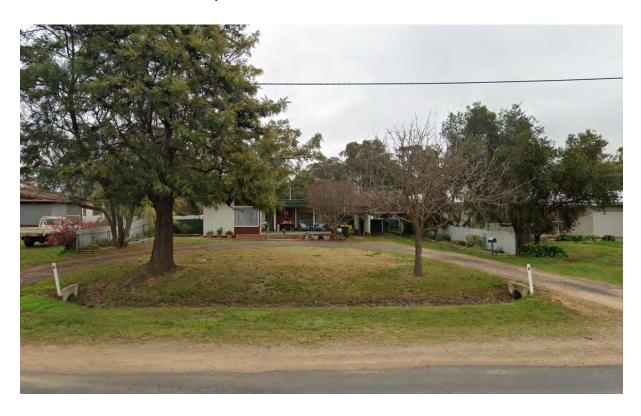

Locality: Alma Park

Name/Description: Wallandoon Hall & Recreation

Area

Address: Munyaplah Boundary Road

Title details: Lot 117 DP726222

Reserve No. R69046

Owner: Crown

**Gazettal Date:** 23/02/1940

Gazetted Purpose: Public Hall & Public

Recreation

**PoM Category:** General Community Use

**PoM Type:** Group – Single Category

Area: 4ha

Current Use: Memorial to early settlers,

abandoned tennis courts and

new fire shed.

**LEP Provisions:** RU1 Primary Production

Zone, Terrestrial Biodiversity

**Site** 2

Locality: Bidgeemia

Name/Description: Bidgeemia Hall

Address: 2466 Soldier Settlement Road

Title details: Lot 137 DP756445