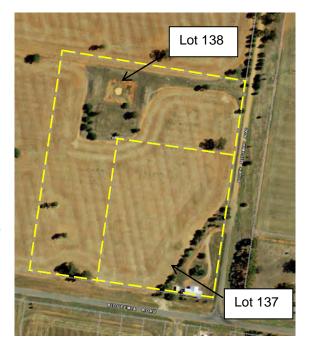

**LEP Provisions:** RU1 Primary Production

Zone, Bushfire Prone

Locality: Bidgeemia

Name/Description: Bidgeemia Hall Addition

Address: 2466 Soldier Settlement

Road

Title Details: Lot 138 DP756445

Reserve No. R78429

Owner: Crown

**Gazettal Date:** 06/04/1956 & 27/05/2022

Gazetted Purpose: Addition; Public Recreation,

**Rural Services** 

**PoM Category:** General Community Use

**PoM Type:** Group – Single Category

Area: 4.5ha

Current Use: Agriculture (cropping) via

informal arrangement with proceeds from this activity invested back into the hall on

the adjoining Lot 137.

**LEP Provisions:** RU1 Primary Production

Zone, Bushfire Prone