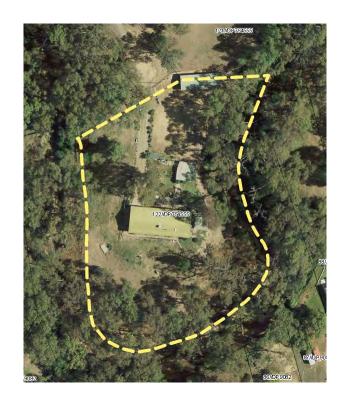

abandoned tennis courts &

shed).

**LEP Provisions:** RU1 Primary Production

Zone, Terrestrial Biodiversity

Locality: Tootool

Name/Description: Ashcroft Cemetery

Address: Yarrawah', Ashcroft

Cemetery Road off Hendersons Road

Title Details: Lot 2 DP220036 (based on

latitude and longitude provided on Billion Graves website – see aerial below). The heritage listing in the LEP has site described as 'Part of Lot 6 DP754566' but

this lot doesn't exist.

Reserve No. Not applicable

Owner: Council (although contained

within private land)

Gazettal Date: Not applicable

Gazetted Purpose: Not applicable

**PoM Category:** General Community Use

**PoM Type:** Group – Single Category

Area: 4.37ha

**Current Use:** Part of Private Landholding.

**LEP Provisions:** RU1 Primary Production

Zone, Heritage Item

Locality: Urangeline East

**Description:** Kincaids Reserve