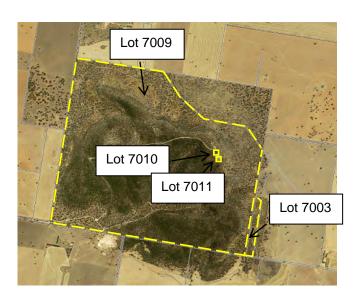

Locality: Fargunyah

Name/Description: Galore Hill Reserve

Address 232 Slocums Lane

Title details: Lot 7003 DP1019588 & Lot

7009 DP1086071, Lots 7010

& 7011, DP1086851\*

Reserve No. R86660

Owner: Crown

**Gazettal Date:** 15/03/1968

Gazetted Purpose: Public Recreation

PoM Category: Natural areas - Bushland

**PoM Type:** Group – Single Category

Area: 570ha

Current Use: Large area of natural passive

open space north of Lockhart with picnic facilities and toilets.

**LEP Provisions:** RU1 Primary Production Zone,

Terrestrial Biodiversity,

**Bushfire Prone** 

Note: Lots 7010 and 7011, DP1086851 are Crown Leases for communication sites. These sites are not managed by Council and are covered by a separate licence issued by the Department.