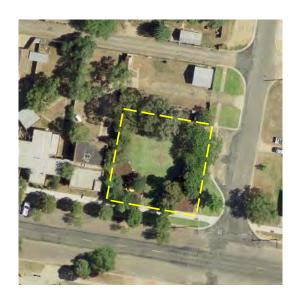

abandoned tennis courts &

shed).

**LEP Provisions:** RU1 Primary Production

Zone, Terrestrial Biodiversity

Locality: Tootool

Name/Description: Ashcroft Cemetery

Address: Yarrawah', Ashcroft

Cemetery Road off Hendersons Road

Title Details: Lot 2 DP220036 (based on

latitude and longitude provided on Billion Graves website – see aerial below). The heritage listing in the LEP has site described as 'Part of Lot 6 DP754566' but

this lot doesn't exist.

Reserve No. Not applicable

Owner: Council (although contained

within private land)

Gazettal Date: Not applicable

Gazetted Purpose: Not applicable

**PoM Category:** General Community Use

**PoM Type:** Group – Single Category

Area: 4.37ha

**Current Use:** Part of Private Landholding.

**LEP Provisions:** RU1 Primary Production

Zone, Heritage Item

Locality: Urangeline East

**Description:** Kincaids Reserve